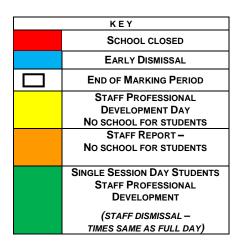

## **OCTOBER**

| Wed., | OCT. 6 | Single Session Day/      |
|-------|--------|--------------------------|
|       |        | Professional Development |

#### **NOVEMBER**

|         | -         | OFMBER                                                     |
|---------|-----------|------------------------------------------------------------|
| Fri.,   | NOV. 26   | Thanksgiving Recess                                        |
| Thurs., | NOV. 25 - | Thanksgiving Recess                                        |
| Fri.,   | NOV. 5    | Teacher's Convention                                       |
| Thurs., | NOV. 4 -  | Teacher's Convention/                                      |
| Tues.   | NOV. 2    | Staff Professional Development Day/ No School for Students |

| DECEM | <b>BER</b> |
|-------|------------|
|-------|------------|

| DEC. 1    | Single Session Day/      |
|-----------|--------------------------|
|           | Professional Development |
| DEC. 24 - | Winter Break             |
| DEC. 31   | Winter Break             |
|           | DEC. 24 -                |

# **JANUARY**

| Wed., | JAN. 12 | Single Session Day/      |
|-------|---------|--------------------------|
|       |         | Professional Development |
| Mon., | JAN. 17 | Martin Luther            |
|       |         | King's Birthday          |

# **FEBRUARY**

| Tues., | FEB. 1  | Lunar New Year           |
|--------|---------|--------------------------|
| Wed.,  | FEB. 9  | Single Session Day/      |
|        |         | Professional Development |
| Mon.,  | FEB. 21 | Presidents' Day          |

#### MARCH

| MARCH 2    | Single Session Day/      |
|------------|--------------------------|
|            | Professional Development |
|            | <u>APRIL</u>             |
| APRIL 6    | Single Session Day/      |
|            | Professional Development |
| APRIL 15 - | Spring Break             |
|            | APRIL 6                  |

#### PARENT/TEACHER CONFERENCES

PS-5 Schools will be on single-session days for conferences.

Preschool and Elementary Schools
TBD

Middle Schools TBD

High Schools TBD

There are two emergency days built into the calendar, which, if taken, will not be necessary to make up in order to meet the 180-day student year. If an additional emergency closing days are needed, it shall be taken on: 4/18, 4/19