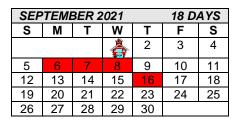

# GRADUATION DATE Class of 2022: JUNE 17, 2022

|       | :       | <u>SEPTEMBER</u> |
|-------|---------|------------------|
| Wed., | SEPT. 1 | SCHOOLS OPEN     |

| ,     | O_:     | 0011002001211     |
|-------|---------|-------------------|
|       |         | (PS – 12)         |
|       |         | (DELAYED OPENING) |
| lon., | SEPT. 6 | Labor Day         |

| Mon.,  | SEPT. 6  | Labor Day    |
|--------|----------|--------------|
| Tues., | SEPT. 7  | Rosh Hashana |
| Wed.,  | SEPT. 8  | Rosh Hashana |
| Thurs, | SEPT. 16 | Yom Kippur   |
|        |          |              |